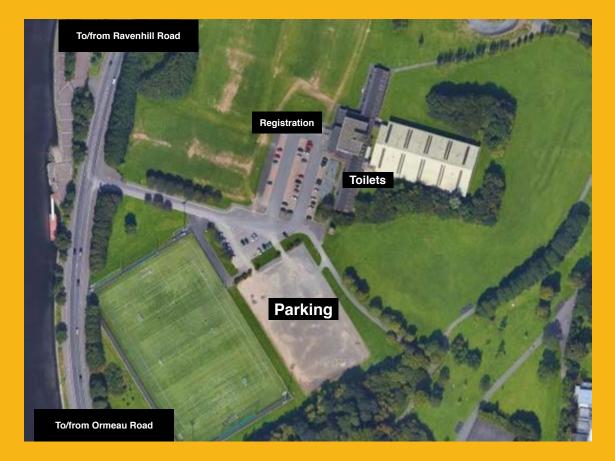

**3.** Registration will be at the Annadale Striders gazebo, marked on the course map (see next page) and each club should nominate one person to collect the number to order to avoid long queues developing.

**4.** Toilets are available at the side of the Ozone Complex (see next page).

**5.** Last Lap Café will be on site, selling refreshments throughout the day.

6. The Ozone Complex and Ormeau Park is to be left in the same condition as we find them. Spectators should stay off the course s as we only have use of the perimeters. Also, please do not leave any litter on or near the playing fields.