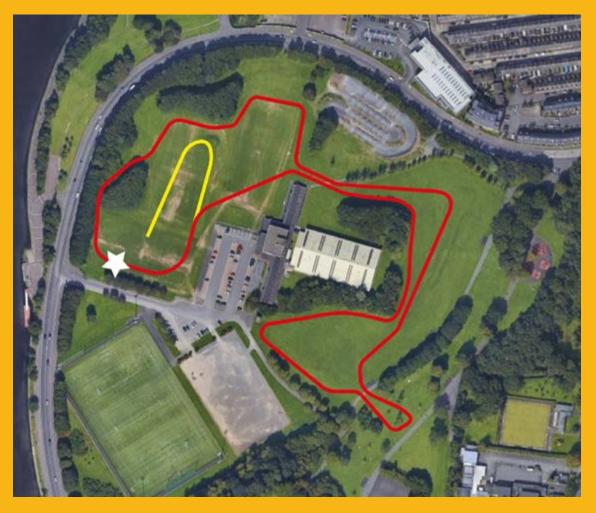

#### **Course Map for Senior Women's Race and Veteran Men's Race**

Both races are approximately 3 miles.

- -- Anti-clockwise
- -- Start marked with star
- -- 1 x White Lap
- -- 2 x Red Lap
- -- Finish chute shown in yellow