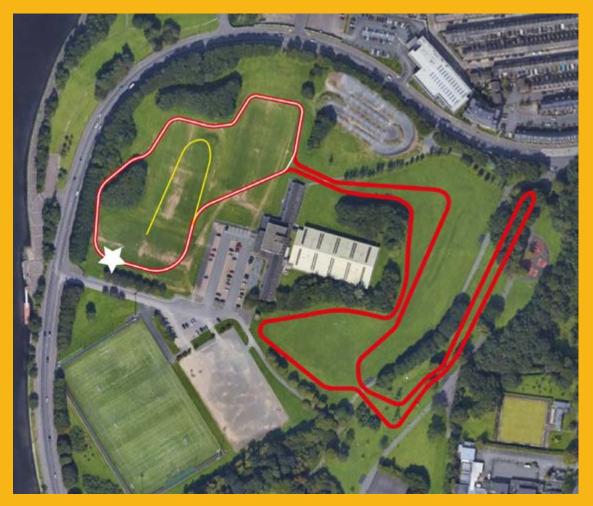

#### **Course Map for Senior Women's Race and Veteran Men's Race**

Both races are approximately 3 miles.

- -- Anti-clockwise
- -- Start marked with star
- -- 1 x White Lap
- -- 2 x Red Lap
- -- Finish chute shown in yellow

#### **Course Map for Senior Men's Race**

Approximately 4 miles.

- -- Anti-clockwise
- -- Start marked with star
- -- 3 x Red Lap
- -- Finish chute shown in yellow