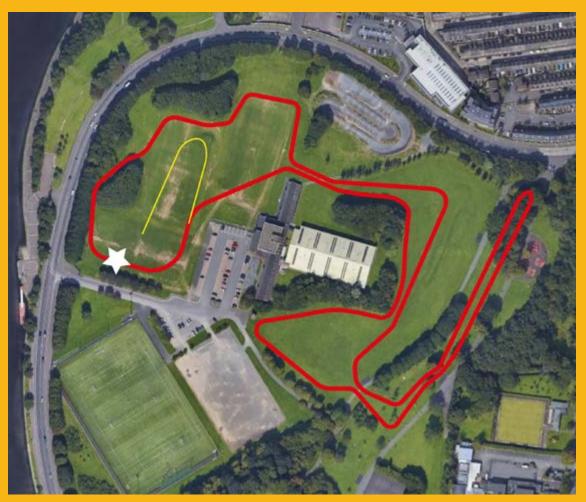

#### **Course Map for Senior Men's Race**

Approximately 4 miles.

- -- Anti-clockwise
- -- Start marked with star
- -- 3 x Red Lap
- -- Finish chute shown in yellow